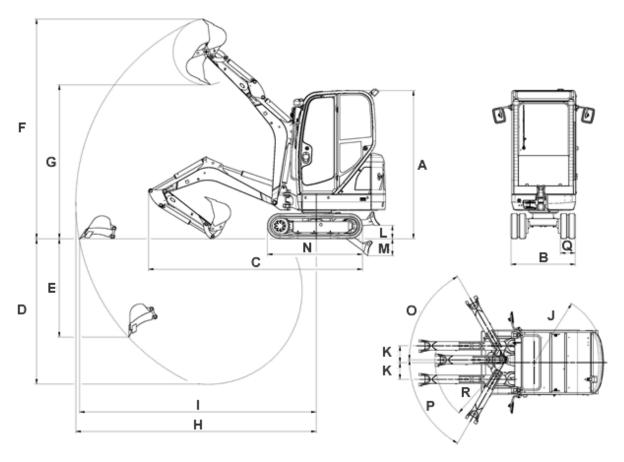

### ET16 Dimensions

|                                                      | Standard travel gear                                                                                                                                                                                                                                                                                                                                                                                                                                                                                                                                               | Telescopic travel gear                                                                                                                                                                                                                                                                                                                                                                                                                                                                                                                                                                                                                                                            |
|------------------------------------------------------|--------------------------------------------------------------------------------------------------------------------------------------------------------------------------------------------------------------------------------------------------------------------------------------------------------------------------------------------------------------------------------------------------------------------------------------------------------------------------------------------------------------------------------------------------------------------|-----------------------------------------------------------------------------------------------------------------------------------------------------------------------------------------------------------------------------------------------------------------------------------------------------------------------------------------------------------------------------------------------------------------------------------------------------------------------------------------------------------------------------------------------------------------------------------------------------------------------------------------------------------------------------------|
| Height                                               | 2,285 mm                                                                                                                                                                                                                                                                                                                                                                                                                                                                                                                                                           | 2,317 mm                                                                                                                                                                                                                                                                                                                                                                                                                                                                                                                                                                                                                                                                          |
| Width Track width                                    | 990 mm                                                                                                                                                                                                                                                                                                                                                                                                                                                                                                                                                             | 990 mm                                                                                                                                                                                                                                                                                                                                                                                                                                                                                                                                                                                                                                                                            |
| Width Track width extended                           |                                                                                                                                                                                                                                                                                                                                                                                                                                                                                                                                                                    | 1,300 mm                                                                                                                                                                                                                                                                                                                                                                                                                                                                                                                                                                                                                                                                          |
| Transport length Short dipper stick                  | 3,644 mm                                                                                                                                                                                                                                                                                                                                                                                                                                                                                                                                                           | 3,648 mm                                                                                                                                                                                                                                                                                                                                                                                                                                                                                                                                                                                                                                                                          |
| Transport length Long dipper stick                   | 3,607 mm                                                                                                                                                                                                                                                                                                                                                                                                                                                                                                                                                           | 3,606 mm                                                                                                                                                                                                                                                                                                                                                                                                                                                                                                                                                                                                                                                                          |
| Digging depth max. Short dipper stick                | 2,242 mm                                                                                                                                                                                                                                                                                                                                                                                                                                                                                                                                                           | 2,202 mm                                                                                                                                                                                                                                                                                                                                                                                                                                                                                                                                                                                                                                                                          |
| Digging depth max. Long dipper stick                 | 2,413 mm                                                                                                                                                                                                                                                                                                                                                                                                                                                                                                                                                           | 2,372 mm                                                                                                                                                                                                                                                                                                                                                                                                                                                                                                                                                                                                                                                                          |
| Insertion depth Short dipper stick                   | 1,642 mm                                                                                                                                                                                                                                                                                                                                                                                                                                                                                                                                                           | 1,605 mm                                                                                                                                                                                                                                                                                                                                                                                                                                                                                                                                                                                                                                                                          |
| Insertion depth Long dipper stick                    | 1,802 mm                                                                                                                                                                                                                                                                                                                                                                                                                                                                                                                                                           | 1,764 mm                                                                                                                                                                                                                                                                                                                                                                                                                                                                                                                                                                                                                                                                          |
| Insertion height Short dipper stick                  | 3,387 mm                                                                                                                                                                                                                                                                                                                                                                                                                                                                                                                                                           | 3,408 mm                                                                                                                                                                                                                                                                                                                                                                                                                                                                                                                                                                                                                                                                          |
| Insertion height Long dipper stick                   | 3,508 mm                                                                                                                                                                                                                                                                                                                                                                                                                                                                                                                                                           | 3,529 mm                                                                                                                                                                                                                                                                                                                                                                                                                                                                                                                                                                                                                                                                          |
| Dump height max. Short dipper stick                  | 2,371 mm                                                                                                                                                                                                                                                                                                                                                                                                                                                                                                                                                           | 2,396 mm                                                                                                                                                                                                                                                                                                                                                                                                                                                                                                                                                                                                                                                                          |
| Dump height max. Long dipper stick                   | 2,493 mm                                                                                                                                                                                                                                                                                                                                                                                                                                                                                                                                                           | 2,518 mm                                                                                                                                                                                                                                                                                                                                                                                                                                                                                                                                                                                                                                                                          |
| Digging radius max. Short dipper stick               | 3,700 mm                                                                                                                                                                                                                                                                                                                                                                                                                                                                                                                                                           | 3,700 mm                                                                                                                                                                                                                                                                                                                                                                                                                                                                                                                                                                                                                                                                          |
| Digging radius max. Long dipper stick                | 3,861 mm                                                                                                                                                                                                                                                                                                                                                                                                                                                                                                                                                           | 3,860 mm                                                                                                                                                                                                                                                                                                                                                                                                                                                                                                                                                                                                                                                                          |
| Range Short dipper stick                             | 3,648 mm                                                                                                                                                                                                                                                                                                                                                                                                                                                                                                                                                           | 3,642 mm                                                                                                                                                                                                                                                                                                                                                                                                                                                                                                                                                                                                                                                                          |
| Range Long dipper stick                              | 3,811 mm                                                                                                                                                                                                                                                                                                                                                                                                                                                                                                                                                           | 3,806 mm                                                                                                                                                                                                                                                                                                                                                                                                                                                                                                                                                                                                                                                                          |
| Rear swivel radius                                   | 1,075 mm                                                                                                                                                                                                                                                                                                                                                                                                                                                                                                                                                           | 1,075 mm                                                                                                                                                                                                                                                                                                                                                                                                                                                                                                                                                                                                                                                                          |
| Arm displacement max. to center of bucket right side | 432 mm                                                                                                                                                                                                                                                                                                                                                                                                                                                                                                                                                             | 432 mm                                                                                                                                                                                                                                                                                                                                                                                                                                                                                                                                                                                                                                                                            |
|                                                      | Width Track width Width Track width extended Transport length Short dipper stick Transport length Long dipper stick Digging depth max. Short dipper stick Digging depth max. Long dipper stick Insertion depth Short dipper stick Insertion depth Long dipper stick Insertion height Short dipper stick Insertion height Long dipper stick Dump height max. Short dipper stick Dump height max. Long dipper stick Digging radius max. Short dipper stick Digging radius max. Long dipper stick Range Short dipper stick Range Long dipper stick Rear swivel radius | Height 2,285 mm Width Track width 990 mm Width Track width extended Transport length Short dipper stick 3,644 mm Transport length Long dipper stick 3,607 mm Digging depth max. Short dipper stick 2,242 mm Digging depth max. Long dipper stick 2,413 mm Insertion depth Short dipper stick 1,642 mm Insertion depth Long dipper stick 1,802 mm Insertion height Short dipper stick 3,387 mm Insertion height Long dipper stick 3,508 mm Dump height max. Short dipper stick 2,371 mm Dump height max. Long dipper stick 3,700 mm Digging radius max. Short dipper stick 3,861 mm Range Short dipper stick 3,811 mm Range Long dipper stick 3,811 mm Rear swivel radius 1,075 mm |

| K | Arm displacement max. to center of bucket left side | 287 mm   | 287 mm   |
|---|-----------------------------------------------------|----------|----------|
| L | Lift height max. dozer blade above grade            | 211 mm   | 235 mm   |
| М | Scraping depth max. dozer blade below grade         | 264 mm   | 270 mm   |
| N | Length Travel gear                                  | 1,462 mm | 1,462 mm |
| 0 | Turning angle max. (boom system to the right)       | 49 °     | 49 °     |
| Р | Turning angle max. (boom system to the left)        | 73 °     | 73 °     |
| Q | Chain width                                         | 230 mm   | 230 mm   |
| R | Boom slewing radius                                 | 1,195 mm | 1,195 mm |